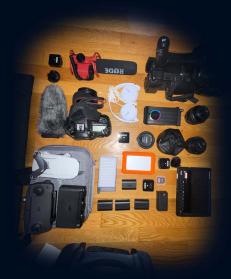

## GEAR

C Camera

Glass

DJI Mavic Mini

(DJI Mavic Mini )

BATTERIES

LIGHTING

35 mm Format Equivalent: 24 mm: f/2.8

1x Panasonic VW-VBD29 7.v Battery pack

1x WATSON Gold prong B-4205 Battery pack

1x Built in Camera light on A cam

2x Godox Pocket lights

3x Mavic Mini Intelligent Flight Battery 2400mAh

5x Canon LP-E6 Rechargeable Lithium-Ion Battery Pack

1x SWIT S-8D98 Li-Ion Battery for Panasonic DVX200/PX270

SD CARDS 1x Extreme Pro 256gb Sandisk 1x Extreme Pro 64gb Sandisk 1x Extreme Pro 32gb Sandisk

SOUND 1x Rode shotgun mic 2x Rode GO 1x RODE lav 2x small mic dead cats (rode go) One large dead cat (shot gun mic) 1x Sony field headphones

> MISC One roll gaft tape MAGNUS Tripod 1x ELVID 7in Field Vision 4K 5 TB drive

### CAMERA / GLASS

<u>A Camera</u> Panasonic AG-AC30 Glass (A Camera) 20x Optical Zoom 49mm- 81.9mm 1:1.8 Zeitgeist 2x telephoto lens attachment

<u>B Camera</u> Canon EOS 7D Glass (B Camera) Canon Macro EFS 35 mm 1:2.8 STM Canon 50 mm 1:1.8 STM Canon Zoom Lens EF-S 18 - 135mm 1:3.5-5.6 IS STM Zeitgeist 2x telephoto lens attachment