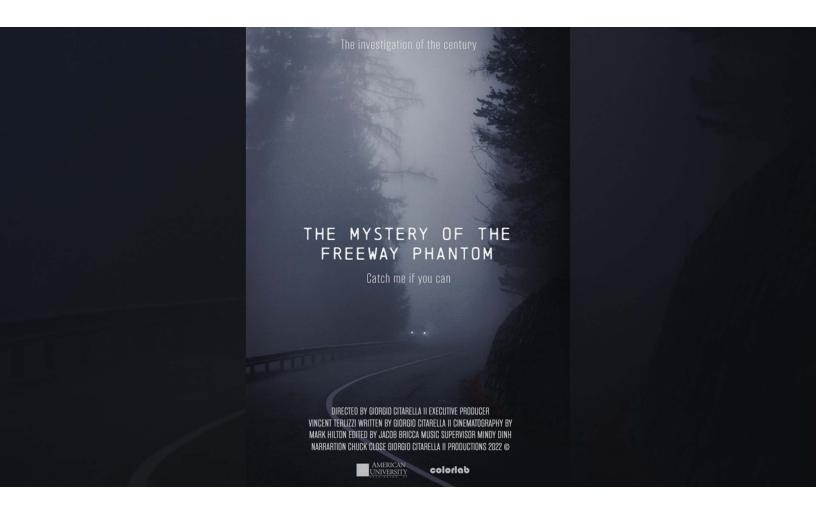

d slain in month period last year Homicide Sgt. Robert key said that while the no indication Miss Wil death was related to the lier ones, "Because of th larity, you have to fol up."

A Maryland Police

THE MYSTERY OF THE FREEWAY PHANTOOM PROPOSAL BY GIORGIO CITARELLA II SYNOPSIS

With the guidance of actual people involved in the case, "The Mystery of the Freeway Phantom," investigates the elements which lead to six girls murdered, a botched investigation, and a killer that got away with murder.

 introduction 2. the victims & interviews 3. washington 1971 4. the suspects 5. conclusion

ho cent, according to Cens off-ures.

in The drop would be e's sharper in other areas [country, since the Dist

## THE MYSTERY OF THE FREEWAY PHANTOOM OF THE PROPOSAL BY GIORGIO CITARELLA II

MOOD BOARD





## CREW PROFILES

### GIORGIO CITARELLA II

.

- Director - Writer - Producer - VFX

MINDY DINH -Music Supervisor -Music Composer VINNY TERLIZZI - Executive Producer

JACKIE LAMB - Writer

FERNANDO ROCHA (TBD) - Director of Photography

## MAIN CHARACTER PROFILES



### BOB LEVEY

- Former Washington Post Reporter

- Covered the Freeway Phantom case in the 70s

- Expert on racial disparity in DC in the 70s

- Bethesda, MA



### BLAINE PARDOE

-True crime author -Co-author on Freeway Phantom book -Expert on the Freeway Phantom case - Fredricksburg, VA



### JAMES TRAINUM

- Former detective on the case
- Last known investigator on the case
- Expert on the Freeway Phantom
- 1st to use DNA in the case Geographic profiling expert
- Washington, DC

GIORGIO CITARELLA II - NARRATOR

## DIRECT