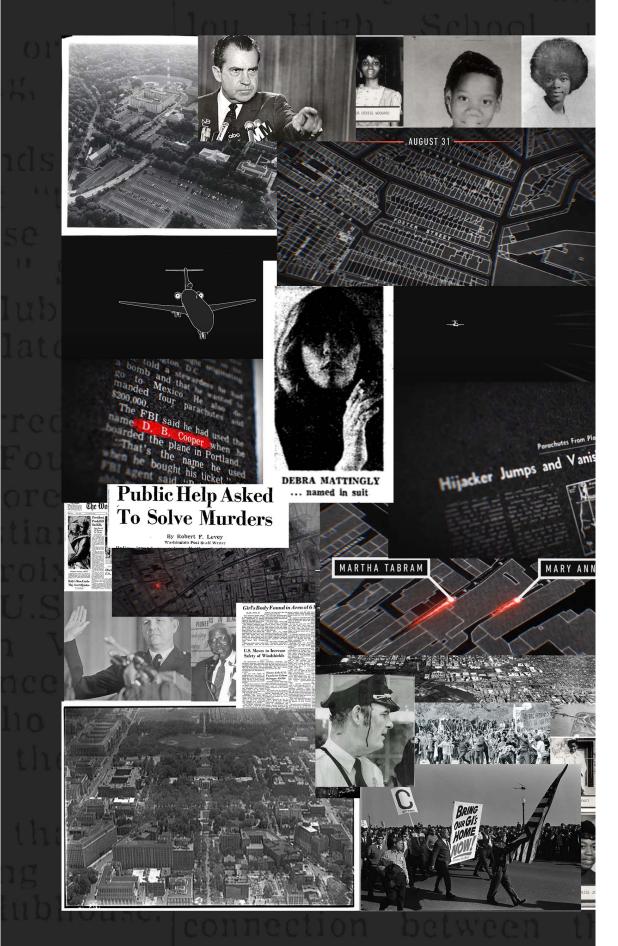

## THE MYSTERY OF THE FREEWAY PHANTOOM OF THE PROPOSAL BY GIORGIO CITARELLA II

MOOD BOARD